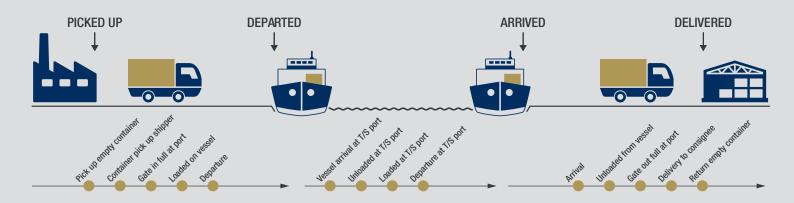

## **Intelligent Container Tracking**

## **Our Solution**

- Updated ETAs based on GPS info
- Combined data from a variety of sources: carrier, port and terminal information and status updates, vessel location data sent via AIS
- ► Alert function enables management by exception